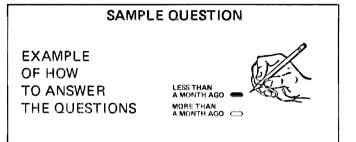

## **INSTRUCTIONS**

1. Please use the #2 black-lead pencil supplied when marking your answers to the questions on this form. DO NOT USE INK, BALLPOINT PEN, OR COLORED PENCIL. If you make a mistake, erase cleanly and then fill in the answer space you want. Be sure to fill a response position ( ) for each question where the question applies to the individual. Each answer space you mark should be filled in completely with a black mark, the same as shown in the SAMPLE QUESTION.